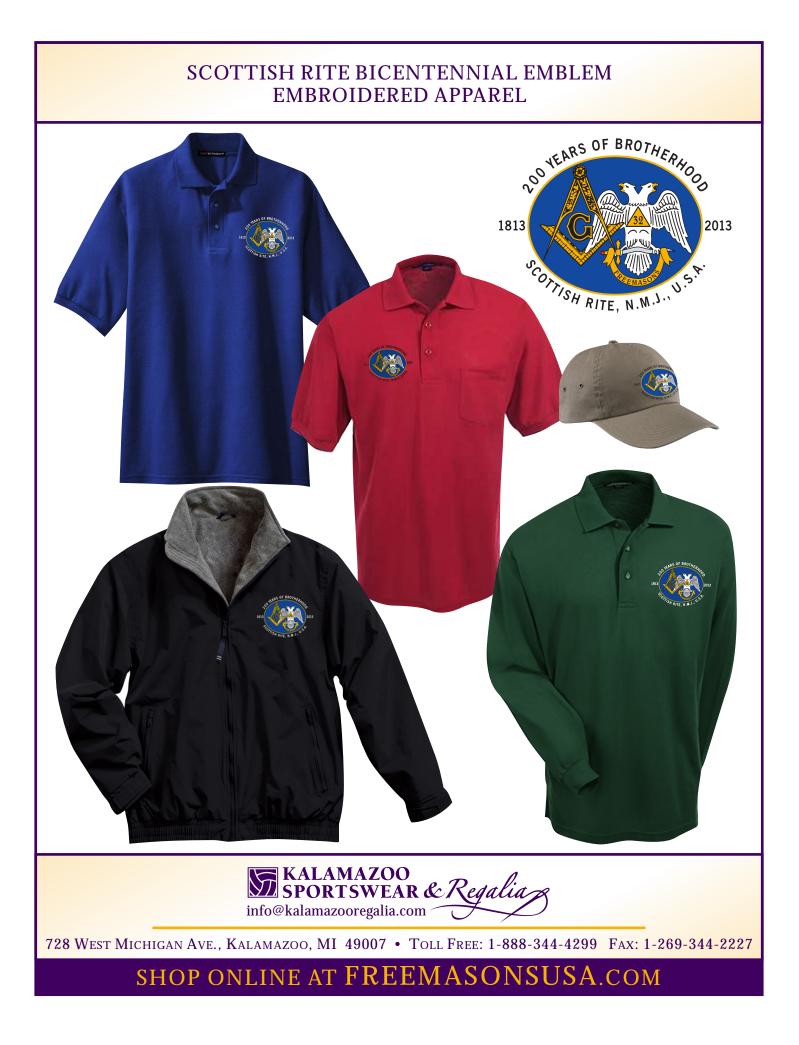

## SCOTTISH RITE BICENTENNIAL EMBLEM ORDER FORM

| ITEM DESCRIPTION                                                                                                              |                                 | Color   | Size | Qty  | Price                        |  |
|-------------------------------------------------------------------------------------------------------------------------------|---------------------------------|---------|------|------|------------------------------|--|
| PORT AUTHORITY SHORT-SLEEVED POLO<br>(Black, White, Dk. Green, Lt. Stone, Lt. Blue, Royal, Navy, Red, Purple or Gold)         |                                 |         |      |      | S-XL \$28<br>2X \$30 3X \$32 |  |
| PORT AUTHORITY LONG-SLEEVED POLO<br>(Black, White, Dk. Green, Lt. Stone, Royal, Navy or Red)                                  |                                 |         |      |      | S-XL \$32<br>2X \$34 3X \$36 |  |
| PORT AUTHORITY SHORT-SLEEVED POCKET PO<br>(Black, White, Dk. Green, Lt. Stone, Royal, Navy or Red)                            | LO                              |         |      |      | S-XL \$30<br>2X \$32 3X \$34 |  |
| <b>3-S</b> EASON JACKET<br>(Black, Maroon, Red, Forest, Navy or Royal)                                                        |                                 |         |      |      | S-XL \$60<br>2X \$62 3X \$64 |  |
| TWILL LOW-PROFILE 6 PANEL HAT<br>(Black, White, Khaki, Dk. Green, Royal, Navy or Red)                                         |                                 |         |      |      | \$15<br>Adjustable           |  |
| ACTUAL SHIPPING CHARGES WILL BE APPLIED TO TOTAL<br>If Paying By Check, An Invoice Will Be E-mailed To You For Shipping Costs |                                 |         | Subt | OTAL |                              |  |
| BILLING INFORMATION                                                                                                           |                                 |         |      |      |                              |  |
| NAME: CHAPTER:                                                                                                                |                                 | NAME:   |      |      |                              |  |
| Street Address:                                                                                                               | STREET ADDRESS (NO P.O. BOXES): |         |      |      |                              |  |
| Y, STATE, ZIP: CITY, STATE, ZIP:                                                                                              |                                 |         |      |      |                              |  |
| PHONE NUMBER: PHONE NUMBER:                                                                                                   |                                 |         |      |      |                              |  |
| E-MAIL:                                                                                                                       | E-MAI                           | E-Mail: |      |      |                              |  |
| CHARGE TO: MASTERCARD VISA DISCOVER CARD NUMBER:                                                                              |                                 |         |      |      |                              |  |
| NAME ON CARD: Exp. Date: Verification Code:                                                                                   |                                 |         |      |      |                              |  |
| SIGNATURE:                                                                                                                    |                                 |         |      |      |                              |  |